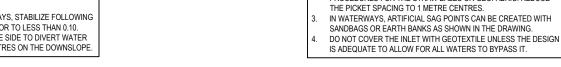

REV. NO.

- WHERE A SEDIMENT FENCE JOINS ONTO THE STABILIZED ACCESS, CONSTRUCT A HUMP IN THE STABILIZED ACCESS TO DIVERT WATER TO THE SEDIMENT FENCE.

| PROJECT PORTION  |                   |                 |                   |               |      |
|------------------|-------------------|-----------------|-------------------|---------------|------|
|                  |                   |                 |                   |               |      |
| CHECKED PROPOSAL | APPROVED PROPOSAL | CLIENT APPROVED | ENGINEER APPROVED |               |      |
| DRAWN BY:        | SCALE A3          | JOB No:         | I                 | DRG No.       | REV. |
| A.E              | 200 AS            | JOB NO.         | 24057             | DRG NO.<br>D7 | A A  |