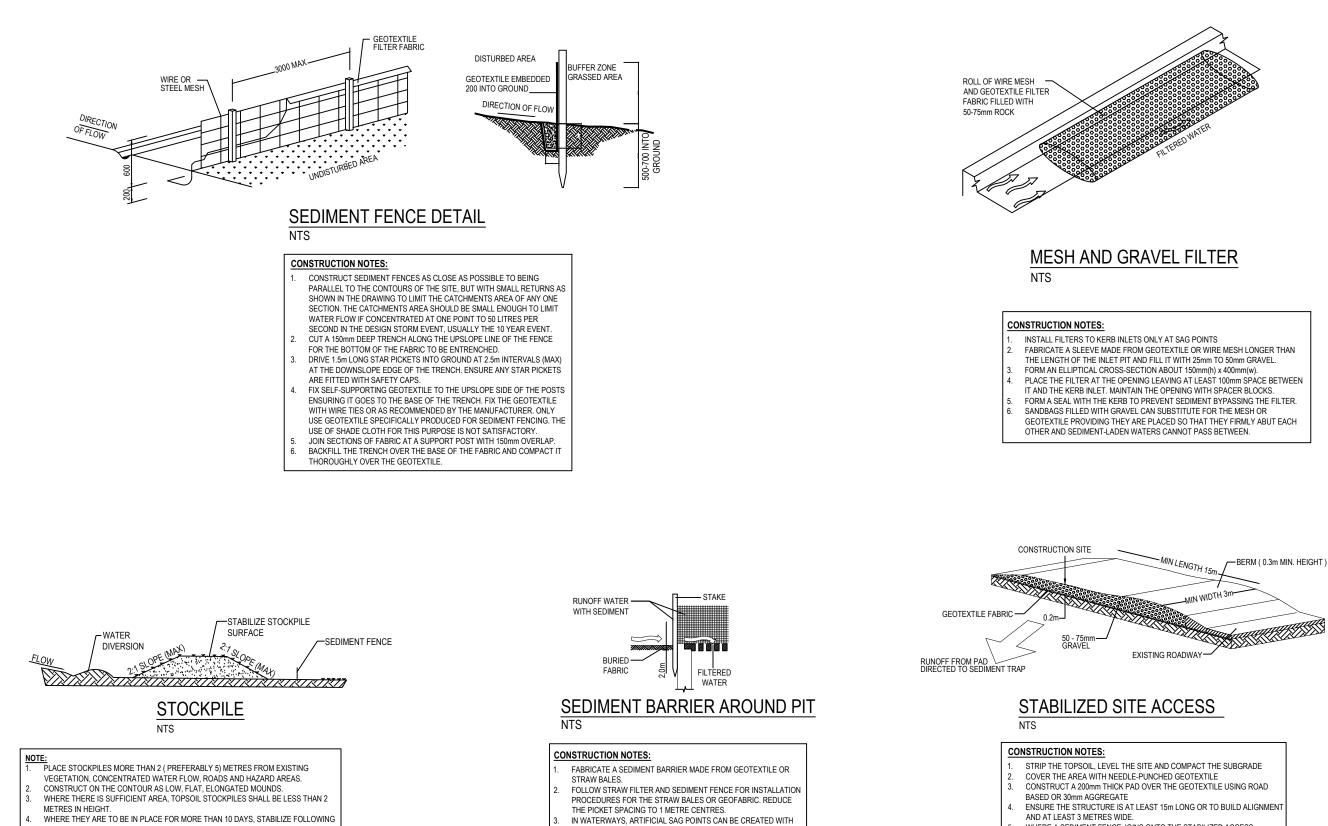

THE APPROVED ESCP OR SWMP TO REDUCE THE C-FACTOR TO LESS THAN 0.10. CONSTRUCT EARTH BANKS (LOW FLOW) ON THE UPSLOPE SIDE TO DIVERT WATER AROUND STOCKPILES AND SEDIMENT FENCES 1 TO 2 METRES ON THE DOWNSLOPE